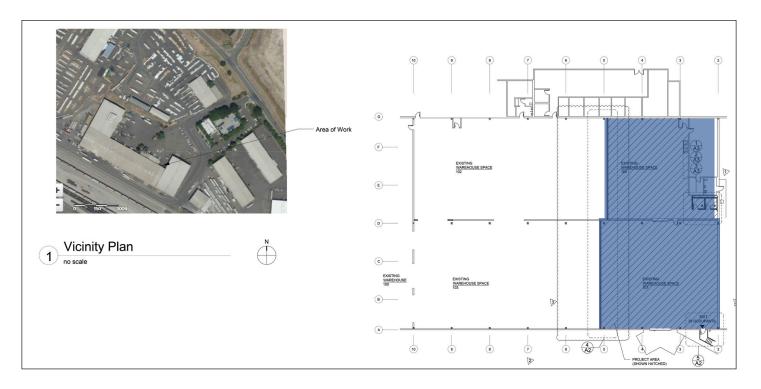

## Site Plan and Location

3201 Section H has 10,275 square feet with office available for your new or expanding business needs.