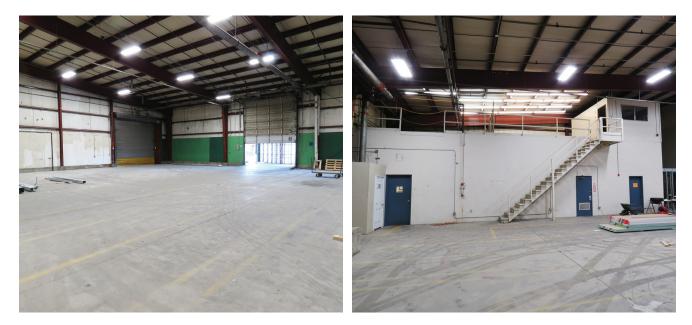

### Amenities

- Approximately 10,275 square foot warehouse
- 940 square foot mezzanine with office and restrooms
- Zoned IH Heavy Industrial
- · Covered dock door with two loading docks
- · Short and long-term lease available

## Site Plan and Location

3201 Section H has 10,275 square feet with office available for your new or expanding business needs.