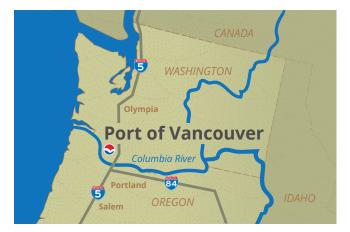

## Now Leasing

UNBEATABLE LOCATION. EASY ACCESS. Building 3201 Section H is situated in a prime location at the Port of Vancouver and is available for short or long term lease This location offers proximity to ocean bound and river shipping lanes, national rail lines and major interstate highways, including the West Coast's primary north/south arterial (I-5) and a principal route to the Midwest (I-84). Located just minutes from major freight corridors and among 50 plus industrial businesses, making it one of the most desirable locations in the region.

## Location Advantages

- · Proximity to import/export facility with access to all modes of transportation
- Rail transload center nearby
- Favorable tax structure
- · Business incentives available
- Foreign-Trade Zone #296 designation area
- Less than five minutes from Interstate 5, State Highway 14 and the I-5 Bridge to Portland, Oregon
- Skilled workforce
- Dedicated port partner
- Outstanding livability